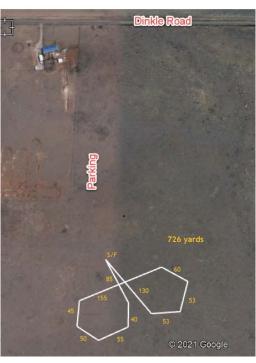

Courses will be reversed for finals, runoffs, and Best in Field. LLCC reserves the right to alter the course plans, as required, by weather and/or field conditions on the day of the trial.

SATURDAY 726 yards