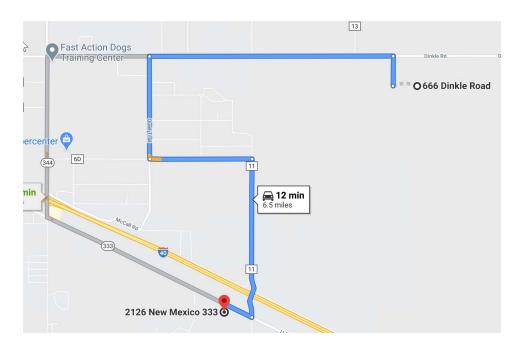

## Medrano Field 666 Dinkle Road, Edgewood, NM

#### Direction from I-40 in New Mexico:

- Take Exit 187 Edgewood, head north on Hwy 344.
- North on 344 for ~1.5 miles, turn east (right) on Dinkle Road at stoplight.
- East on Dinkle Rd E for 3.6 miles to the property entrance, turn south

### **Direction from Hwy 41 in New Mexico:**

- Take Hwy 472 west for ~12 miles to Hwy 344
- South on Hwy 344 for 4 miles to Dinkle Road to stoplight
- East on Dinkle Rd E for 3.6 miles to the property entrance, turn south